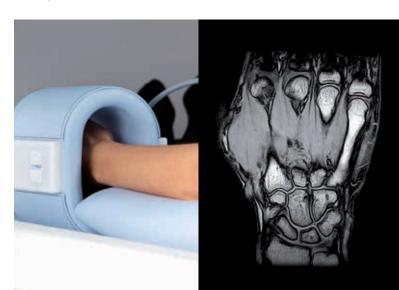

- the most advanced
- the most comfortable
- the most versatile
- the most **compact**

Hip flex SE T1

Shoulder SE T1

Knee GFE STIR

Hand/Wrist GFE T1

### **Musculoskeletal imaging**

- Complete Orthopedic applications, including Shoulder and Hip.
- Comprehensive imaging of **Cervical Spine** and **Lumbar Spine**.
- Advanced pulse sequences (3D GBASS, 3D STSS, FWS)