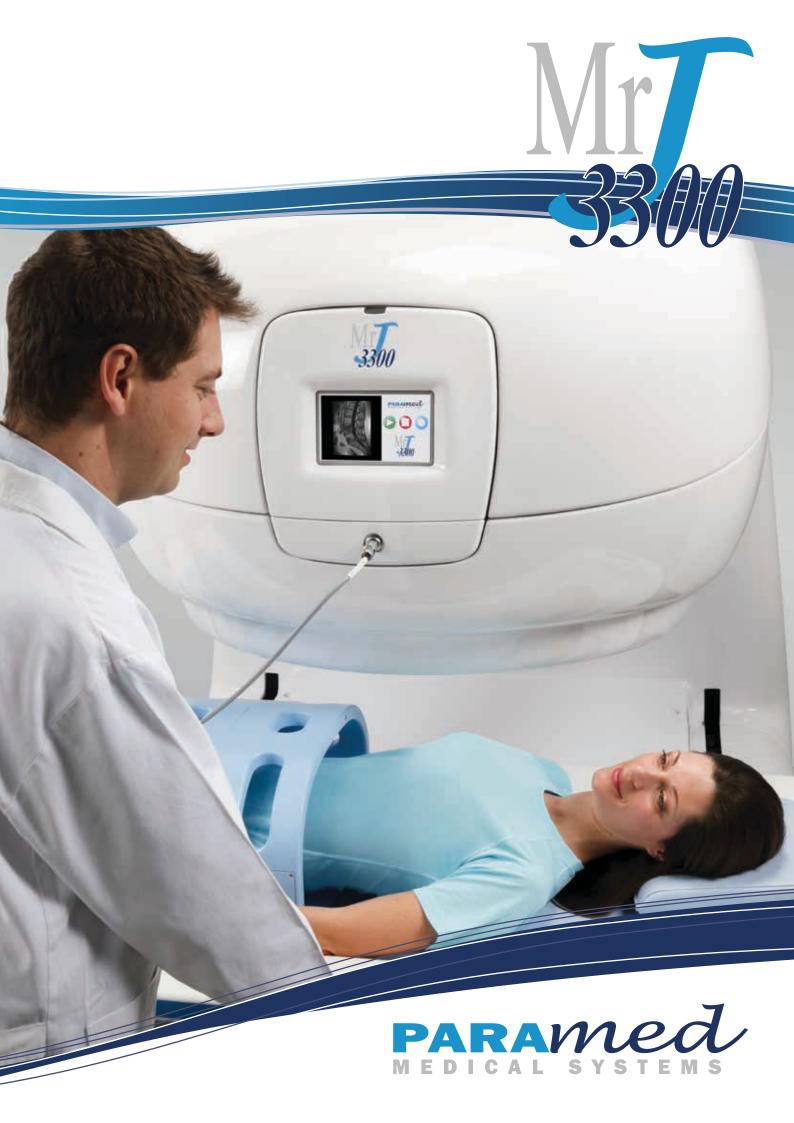

#### **Best performance**

**MrJ3300** redefines the standard in dedicated MRI by raising image quality to superior levels.

- 0.32 Tesla magnet
- Multi-array dedicated coils
- State-of-the-art pulse sequences for MSK imaging
- Digital platform with management of up to 16 channels

# The next step in musculoskeletal MRI

Featuring **0.32 Tesla magnet**, anatomy specific multi-array coils, and an extra-spacious magnet opening, **MrJ3300** is the **new leader** in Dedicated Musculoskeletal MRI.