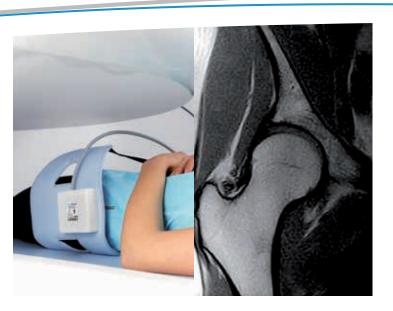

### **Musculoskeletal imaging**

- Complete Orthopedic applications, including Shoulder and Hip.
- Comprehensive imaging of **Cervical Spine** and **Lumbar Spine**.
- Advanced pulse sequences (3D GBASS, 3D STSS, FWS)