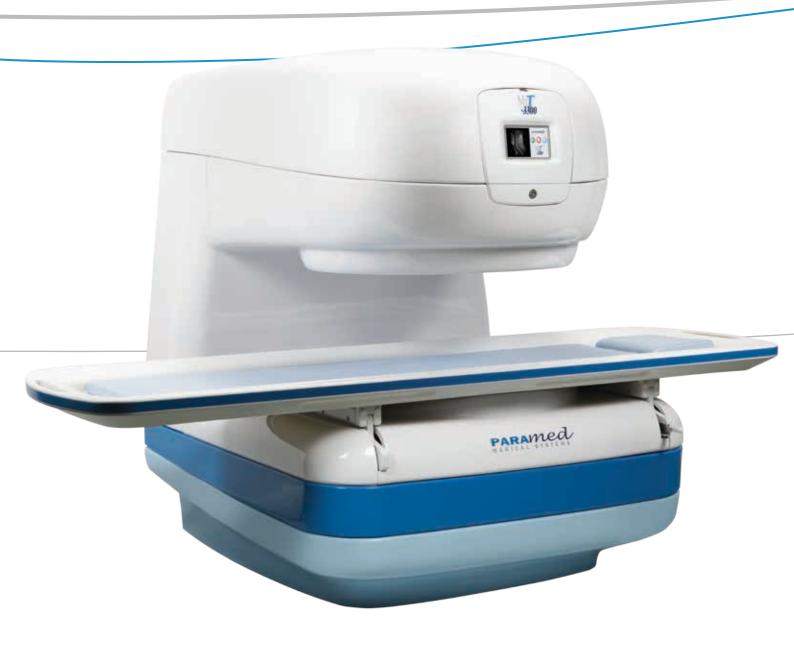

# Reduced installation space

**MrJ3300** is the most compact system in its category.

It can be installed in a very small area.

# Reduced cost of operation

Total Cost of Ownership is significantly low due to ease of installation and minimal power consumption.