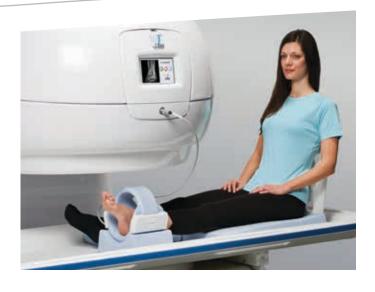

## **Unparalleled comfort**

**MrJ3300** provides outstanding patient comfort, unequaled in its category.

- Largest magnet opening
- · Illuminated gantry provides a relaxing environment
- **Versatile patient table** scan right or left limb with same patient orientation
- Ergonomically designed coils and positioning accessories

# **High productivity**

Extremely easy patient positioning and immediate set-up ensure a **high workflow**.

Rapid pulse sequences result in shorter exam times.