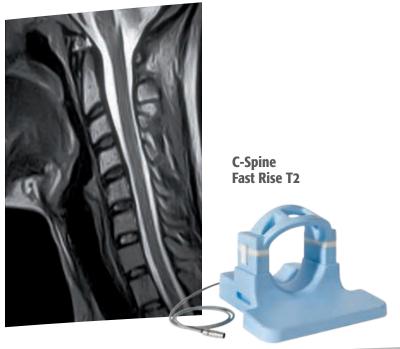

### **Musculoskeletal imaging**

- Complete Orthopedic applications, including Shoulder and Hip.
- Comprehensive imaging of **Cervical Spine** and **Lumbar Spine**.
- Advanced pulse sequences (3D GBASS, 3D STSS, FWS)