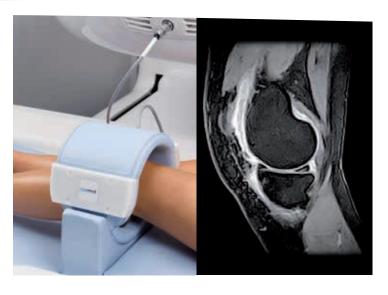

- the most advanced
- the most comfortable
- the most versatile
- the most **compact**

Hip flex SE T1

Shoulder SE T1

Knee GFE STIR

Hand/Wrist GFE T1

### **Musculoskeletal imaging**

- Complete Orthopedic applications, including Shoulder and Hip.
- Comprehensive imaging of **Cervical Spine** and **Lumbar Spine**.
- Advanced pulse sequences (3D GBASS, 3D STSS, FWS)