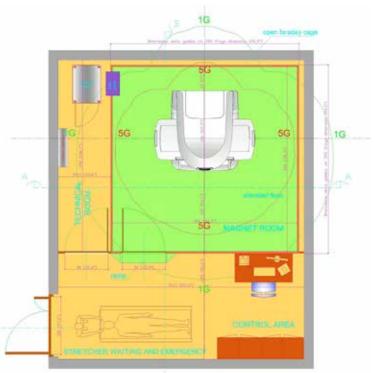

# Reduced installation space

**MrJ3300** is the most compact system in its category.

It can be installed in a very small area.