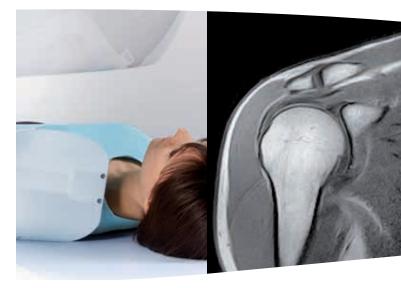

### **Musculoskeletal imaging**

- Complete Orthopedic applications, including Shoulder and Hip.
- Comprehensive imaging of **Cervical Spine** and **Lumbar Spine**.
- Advanced pulse sequences (3D GBASS, 3D STSS, FWS)