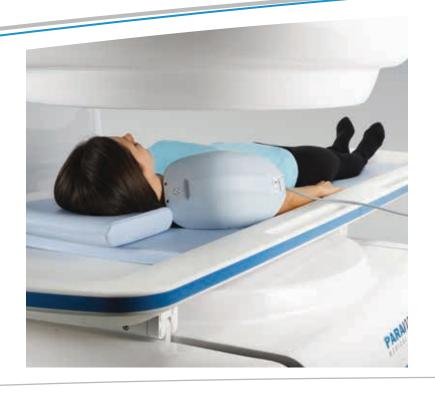

## **Unparalleled comfort**

**MrJ3300** provides outstanding patient comfort, unequaled in its category.

- Largest magnet opening
- · Illuminated gantry provides a relaxing environment
- **Versatile patient table** scan right or left limb with same patient orientation
- Ergonomically designed coils and positioning accessories

Claustrophobic reactions are reduced to the minimum because of the patient friendly environment provided.