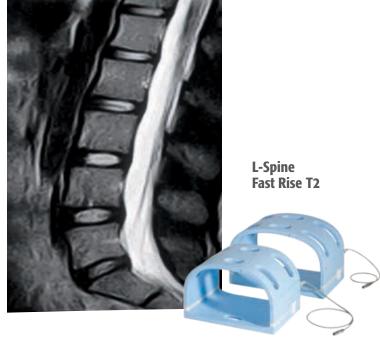

### **Musculoskeletal imaging**

- Complete Orthopedic applications, including Shoulder and Hip.
- Comprehensive imaging of **Cervical Spine** and **Lumbar Spine**.
- Advanced pulse sequences (3D GBASS, 3D STSS, FWS)